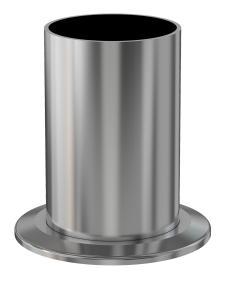

# **ISO-KF half nipple** NW-50 half nipple

Part number: 1N-NW-50B

## ISO-KF half nipple NW-50 half nipple

- ISO-KF flanges are manufactured in accordance with DIN 28403 and ISO 2861
- Most common standard lengths and sizes listed
- Many others available, including a range of 316L material and preps for metric tubing
- Contact us at 800-824-4166 if you can't find exactly what you need

#### 1N-NW-50B

| Parameters        | Specifications                                                                             |
|-------------------|--------------------------------------------------------------------------------------------|
| rarameters        | Specifications                                                                             |
| Flange 1          | DN 50 ISO-KF                                                                               |
| Type              | Half Nipple                                                                                |
| Flange 2          | 2" OD Tube                                                                                 |
| Material          | 304 stainless                                                                              |
| Tube OD           | 2"                                                                                         |
| Length            | 3.15"                                                                                      |
| Vacuum Range      | FKM: 1 · 10 <sup>-8</sup> mbar to 1 bar<br>Metal seal: 1 · 10 <sup>-10</sup> mbar to 1 bar |
| Temperature Range | FKM: -20 °C to 180 °C<br>Metal seal: -270 °C to 150 °C                                     |
| Weight            | 0.56 lbs                                                                                   |