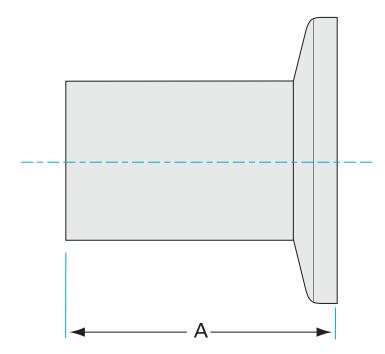

# Dimensions (in inches)

#### 1N-NW-50B

| Parameters        | Specifications                                                                             |
|-------------------|--------------------------------------------------------------------------------------------|
| rarameters        | Specifications                                                                             |
| Flange 1          | DN 50 ISO-KF                                                                               |
| Type              | Half Nipple                                                                                |
| Flange 2          | 2" OD Tube                                                                                 |
| Material          | 304 stainless                                                                              |
| Tube OD           | 2"                                                                                         |
| Length            | 3.15"                                                                                      |
| Vacuum Range      | FKM: 1 · 10 <sup>-8</sup> mbar to 1 bar<br>Metal seal: 1 · 10 <sup>-10</sup> mbar to 1 bar |
| Temperature Range | FKM: -20 °C to 180 °C<br>Metal seal: -270 °C to 150 °C                                     |
| Weight            | 0.56 lbs                                                                                   |